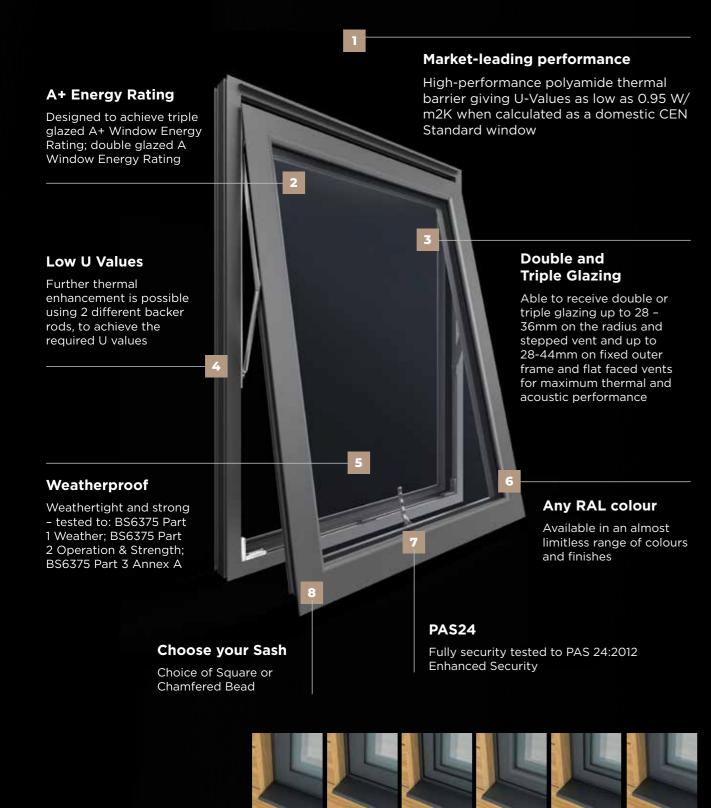

### **Design Options**

When it comes to design options, these windows have got you covered. The strong slim frame boasts a depth of either 38mm (fixed light) or 66mm with a standard vent, offering uninterrupted views of the outside world. Our Ali VU casement windows can accommodate glazing up to 44mm thick, and custom thicknesses are also available upon request.

### **Finishing Options**

All our aluminium windows can be tailored to suit your individual tastes and unique requirements, with a wide range of safe, secure and stylish handles and vents to choose from.

### Colour

With a variety of RAL colours and finishes to choose from, you can customise your aluminium casement windows to match your unique style and specifications.