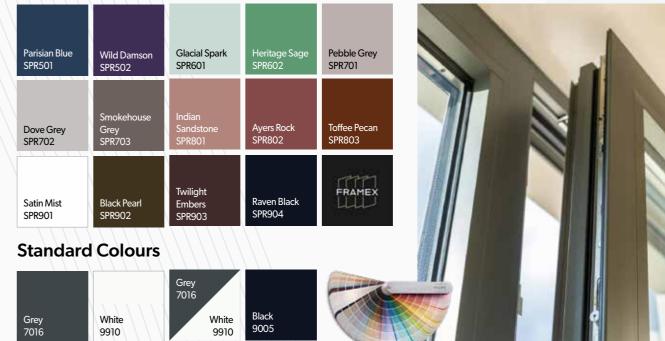

# ALUMINIUM WINDOWS **COLOUR COLLECTION**

Choose from our hand picked Signature or Standard colours or from our full range of RAL colours. You can even choose to have dual colour, with different colours on the exterior and interior surfaces.

### **Signature Colours**

### Colour

With a variety of RAL colours and finishes to choose from, you can customise your aluminium casement windows to match your unique style and specifications.