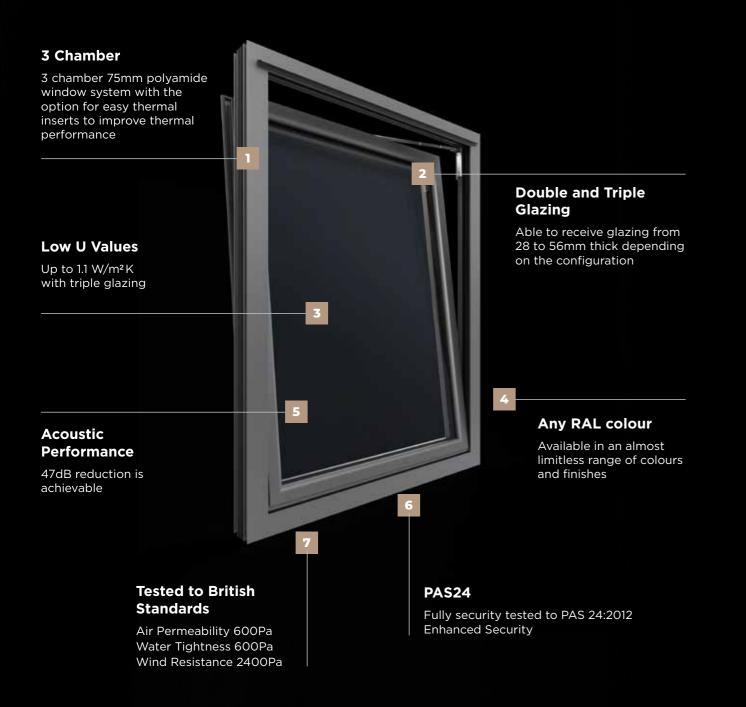

## **Technologically Advanced**

Strong, lightweight, and durable, aluminium Tilt-and-Turn windows offer technological innovation with unrivalled guality.