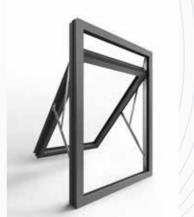

**Available Configurations** 

Open Out Casement (top or side-hung)

### **Design Options**

When it comes to design options, these windows have got you covered. The strong slim frame boasts a depth of either 38mm (fixed light) or 66mm with a standard vent, offering uninterrupted views of the outside world. Our Ali VU casement windows can accommodate glazing up to 44mm thick, and custom thicknesses are also available upon request.