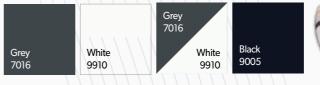

# ALUMINIUM WINDOWS **COLOUR COLLECTION**

Choose from our hand picked Signature or Standard colours or from our full range of RAL colours. You can even choose to have dual colour, with different colours on the exterior and interior surfaces.