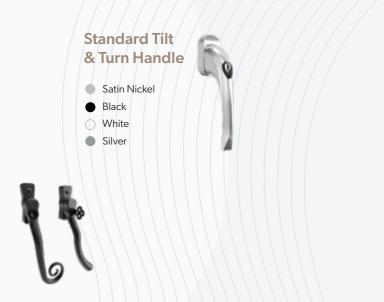

### Handle Satin Nickel Black White Chrome **Heritage Handles** Black Heritage Pewter

Inline