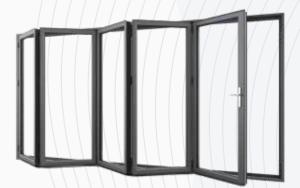

# BIFOLDING DOORS

Experience the ultimate blend of functionality and aesthetic appeal with our premium bifold doors. Crafted with precision using high-quality aluminium, our doors offer seamless integration, allowing homeowners to transform their living spaces and enjoy panoramic views with effortless operation.

#### OUTSTANDING PERFORMANCE, SAFETY AND SECURITY

- **Key Features:**
- Available in leaf sizes up to 1300mm wide
- U Values as low as 0.90 W/m<sup>2</sup>K
- Robust designs allows leaf weights up to 125Kg
- Rebated low threshold option
- PAS24 Enhanced Security Performance
- Floating mullion option available
- Smooth high tec roller design
- Matching single and French doors

Open out or open in For openings 1.3m to 10.6m,

from 3 pane to 9 pane in

multiple configurations

1.0 PAS 24

Matching Door Matching Entrance and French Doors available

Sustainable and built to last, with a life expectancy of up to 40 years