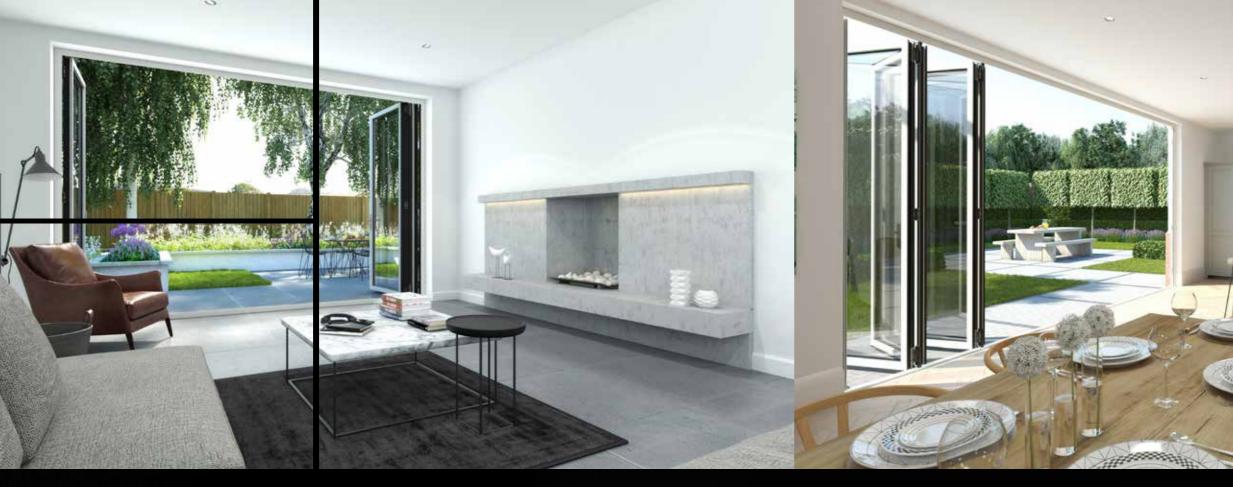

# BIFOLDING DOORS

Experience the ultimate blend of functionality and aesthetic appeal with our premium bifold doors. Crafted with precision using high-quality aluminium, our doors offer seamless integration, allowing homeowners to transform their living spaces and enjoy panoramic views with effortless operation.

#### OUTSTANDING PERFORMANCE, SAFETY AND SECURITY

- **Key Features:**
- Available in leaf sizes up to 1300mm wide
- U Values as low as 0.90 W/m<sup>2</sup>K
- Robust designs allows leaf weights up to 125Kg
- Rebated low threshold option
- PAS24 Enhanced Security Performance
- Floating mullion option available
- Smooth high tec roller design
- Matching single and French doors

Open out or open in For openings 1.3m to 10.6m,

from 3 pane to 9 pane in

multiple configurations

1.0 PAS 24

Matching Door Matching Entrance and French Doors available

Sustainable and built to last, with a life expectancy of up to 40 years