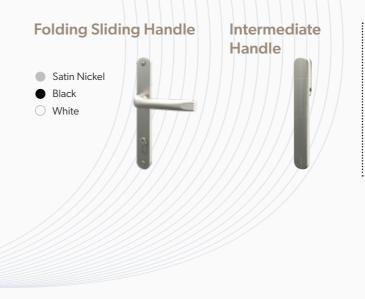

e from our hand picked Signature or Standard colours or from our full range of RAL colours. You can even choose to have dual colour, with different colours on the exterior and interior surfaces.

### **Signature Colours**

| Parisian Blue<br>SPR501 | Wild Damson<br>SPR502        | Glacial Spark<br>SPR601       | Heritage Sage<br>SPR602 | Pebble<br>SPR70 |
|-------------------------|------------------------------|-------------------------------|-------------------------|-----------------|
| Dove Grey<br>SPR702     | Smokehouse<br>Grey<br>SPR703 | Indian<br>Sandstone<br>SPR801 | Ayers Rock<br>SPR802    | Toffee<br>SPR80 |
| Satin Mist<br>SPR901    | Black Pearl<br>SPR902        | Twilight<br>Embers<br>SPR903  | Raven Black<br>SPR904   |                 |



### **BIFOLDING DOOR FURNITURE**





ALUMINIUM WINDOWS AND DOORS | 15