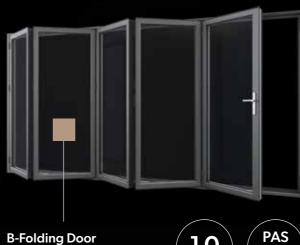

Open out or open in For openings 1.3m to 10.6m,

from 3 pane to 9 pane in

multiple configurations

1.0 PAS 24

Matching Door Matching Entrance and French Doors available

Sustainable and built to last, with a life expectancy of up to 40 years