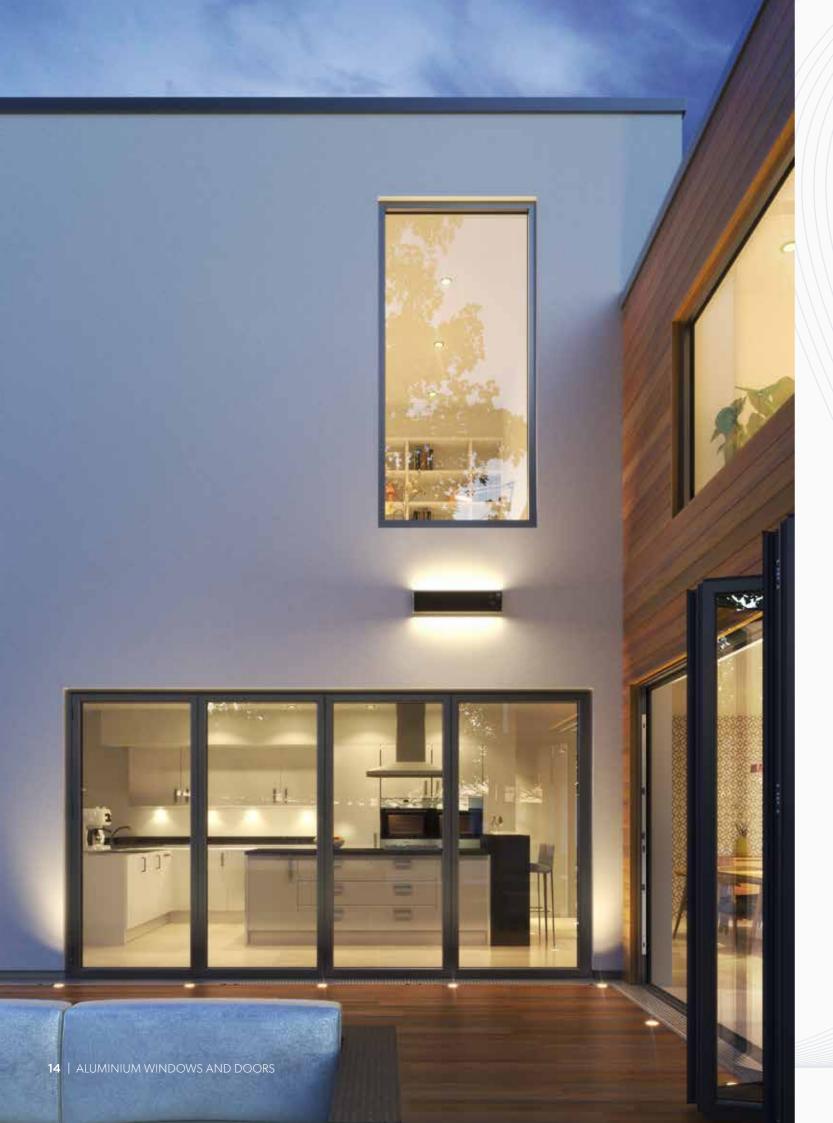

# BIFOLDING DOORS

Experience the ultimate blend of functionality and aesthetic appeal with our premium bifold doors. Crafted with precision using high-quality aluminium, our doors offer seamless integration, allowing homeowners to transform their living spaces and enjoy panoramic views with effortless operation.

#### OUTSTANDING PERFORMANCE, SAFETY AND SECURITY

- **Key Features:**
- Available in leaf sizes up to 1300mm wide
- U Values as low as 0.90 W/m<sup>2</sup>K
- Robust designs allows leaf weights up to 125Kg
- Rebated low threshold option
- PAS24 Enhanced Security Performance
- Floating mullion option available
- Smooth high tec roller design
- Matching single and French doors

Open out or open in For openings 1.3m to 10.6m,

from 3 pane to 9 pane in

multiple configurations

1.0 PAS 24

Matching Door Matching Entrance and French Doors available

Sustainable and built to last, with a life expectancy of up to 40 years