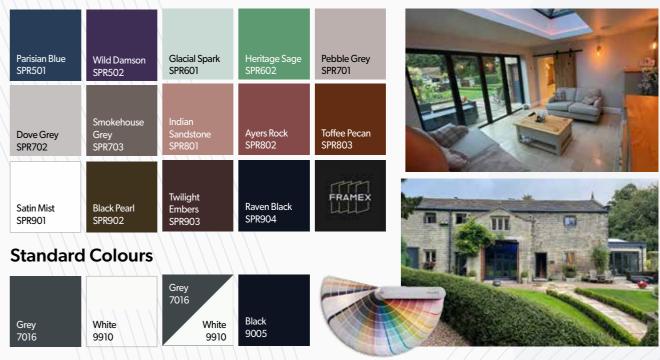

## BIFOLDING DOORS **COLOUR COLLECTION**

Choose from our hand picked Signature or Standard colours or from our full range of RAL colours. You can even choose to have dual colour, with different colours on the exterior and interior surfaces.

### **Signature Colours**

| Parisian Blue<br>SPR501 | Wild Damson<br>SPR502        | Glacial Spark<br>SPR601       | Heritage Sage<br>SPR602 | Pebble<br>SPR70 |
|-------------------------|------------------------------|-------------------------------|-------------------------|-----------------|
| Dove Grey<br>SPR702     | Smokehouse<br>Grey<br>SPR703 | Indian<br>Sandstone<br>SPR801 | Ayers Rock<br>SPR802    | Toffee<br>SPR80 |
| Satin Mist<br>SPR901    | Black Pearl<br>SPR902        | Twilight<br>Embers<br>SPR903  | Raven Black<br>SPR904   |                 |